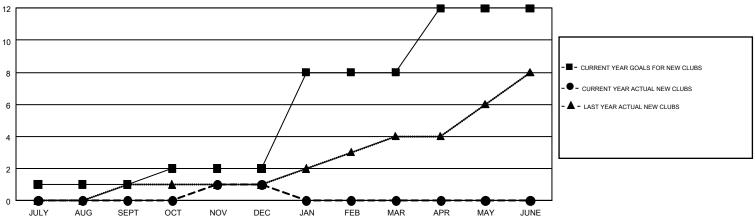

## Multiple District A

**CHRIS LEWIS** 

 $\mathsf{GMT}\;\mathsf{CA}\;2$ 

|               | Club          | 3         |               | Members               |                           |                         |                                                    |  |
|---------------|---------------|-----------|---------------|-----------------------|---------------------------|-------------------------|----------------------------------------------------|--|
|               | RESULTS FOR   | 2017-2018 |               | RESULTS FOR 2017-2018 |                           |                         |                                                    |  |
| QUARTER       | NEW CLUB GOAL | NEW CLUBS | DROPPED CLUBS | QUARTER               | MEMBER GROWTH NET<br>GOAL | MEMBER GROWTH<br>ACTUAL | DROPPED<br>MEMBERS ACTUAL<br>(including transfers) |  |
| JULY/AUG/SEPT | 1             | 0         | 1             | JULY/AUG/SEPT         | -141                      | 192                     | 467                                                |  |
| OCT/NOV/DEC   | 1             | 1         | 4             | OCT/NOV/DEC           | 40                        | 430                     | 392                                                |  |
| JAN/FEB/MAR   | 6             | 0         | 0             | JAN/FEB/MAR           | 242                       | 0                       | 0                                                  |  |
| APR/MAY/JUNE  | 4             | 0         | 0             | APR/MAY/JUNE          | 150                       | 0                       | 0                                                  |  |

## GOALS AND ACTUAL NEW CLUBS CUMULATIVE

| DROPPED CLUBS: 5 |     | 216 CLUBS OF 533 ADDED 1 OR MORE | GENDER DISTRIBUTION             |                |       |
|------------------|-----|----------------------------------|---------------------------------|----------------|-------|
|                  |     | NEW MEMBERS                      | MALE                            | 9,185 (71.48%) |       |
|                  |     |                                  | FEMALE                          | 3,664 (28.52%) |       |
| DROPPED MEMBERS  |     |                                  |                                 |                |       |
| DECEASED         | 97  | CLICK HERE FOR CUMULATIVE        | TOTAL FAMILY UNIT MEMBERS       |                | 2,317 |
| CLUB CANCELLED   | 46  | MEMBERSHIP DATA                  |                                 |                |       |
| OTHER            | 715 |                                  | FAMILY MEMBERS PAYING HALF DUES |                | 1,187 |
| TOTAL            | 858 |                                  | DUES                            |                |       |