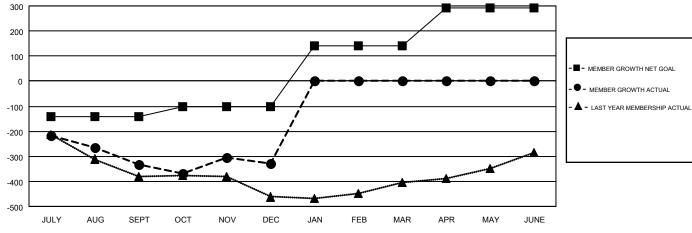

## Multiple District A

**CHRIS LEWIS** 

 $\mathsf{GMT}\;\mathsf{CA}\;2$ 

|               | Club          | 3         |               | Members               |                           |                         |                                                    |  |
|---------------|---------------|-----------|---------------|-----------------------|---------------------------|-------------------------|----------------------------------------------------|--|
|               | RESULTS FOR   | 2017-2018 |               | RESULTS FOR 2017-2018 |                           |                         |                                                    |  |
| QUARTER       | NEW CLUB GOAL | NEW CLUBS | DROPPED CLUBS | QUARTER               | MEMBER GROWTH NET<br>GOAL | MEMBER GROWTH<br>ACTUAL | DROPPED<br>MEMBERS ACTUAL<br>(including transfers) |  |
| JULY/AUG/SEPT | 1             | 0         | 1             | JULY/AUG/SEPT         | -141                      | 192                     | 467                                                |  |
| OCT/NOV/DEC   | 1             | 1         | 4             | OCT/NOV/DEC           | 40                        | 430                     | 392                                                |  |
| JAN/FEB/MAR   | 6             | 0         | 0             | JAN/FEB/MAR           | 242                       | 0                       | 0                                                  |  |
| APR/MAY/JUNE  | 4             | 0         | 0             | APR/MAY/JUNE          | 150                       | 0                       | 0                                                  |  |

## GOALS AND ACTUAL NEW CLUBS CUMULATIVE

| DROPPED CLUBS: 5 |     | 216 CLUBS OF 533 ADDED 1 OR MORE | GENDER DISTRIBUTION             |                |       |
|------------------|-----|----------------------------------|---------------------------------|----------------|-------|
|                  |     | NEW MEMBERS                      | MALE                            | 9,185 (71.48%) |       |
|                  |     |                                  | FEMALE                          | 3,664 (28.52%) |       |
| DROPPED MEMBERS  |     |                                  |                                 |                |       |
| DECEASED         | 97  | CLICK HERE FOR CUMULATIVE        | TOTAL FAMILY UNIT MEMBERS       |                | 2,317 |
| CLUB CANCELLED   | 46  | MEMBERSHIP DATA                  |                                 |                |       |
| OTHER            | 715 |                                  | FAMILY MEMBERS PAYING HALF DUES |                | 1,187 |
| TOTAL            | 858 |                                  | DUES                            |                |       |